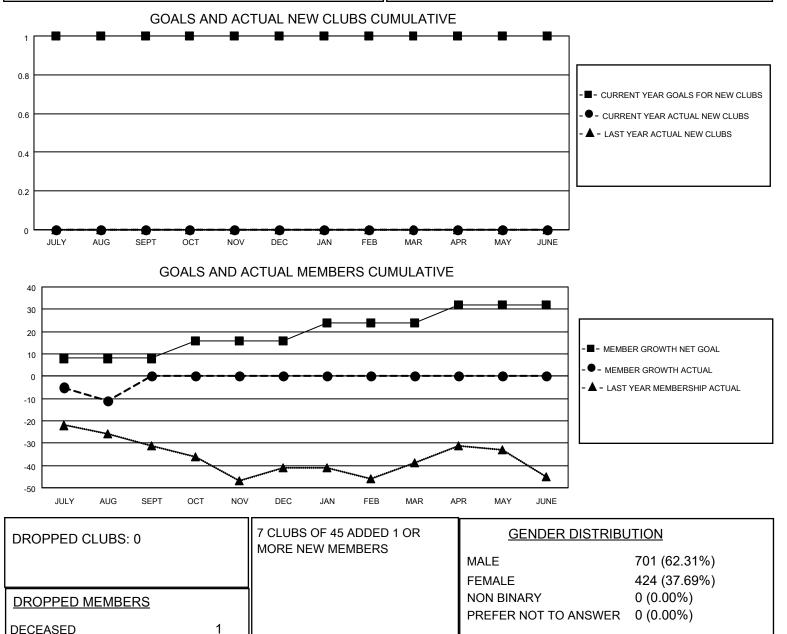

## LOCATION WASHINGTON

District 19 E

Results as of: 8/31/2022

| Clubs                 |               |           |               | Members               |                        |                         |                                                    |
|-----------------------|---------------|-----------|---------------|-----------------------|------------------------|-------------------------|----------------------------------------------------|
| RESULTS FOR 2022-2023 |               |           |               | RESULTS FOR 2022-2023 |                        |                         |                                                    |
| QUARTER               | NEW CLUB GOAL | NEW CLUBS | DROPPED CLUBS | QUARTER               | BER GROWTH NET<br>GOAL | MEMBER GROWTH<br>ACTUAL | DROPPED<br>MEMBERS ACTUAL<br>(including transfers) |
| JULY/AUG/SEPT         | 1             | 0         | 0             | JULY/AUG/SEPT         | 8                      | 24                      | 28                                                 |
| OCT/NOV/DEC           | 0             | 0         | 0             | OCT/NOV/DEC           | 8                      | 0                       | 0                                                  |
| JAN/FEB/MAR           | 0             | 0         | 0             | JAN/FEB/MAR           | 8                      | 0                       | 0                                                  |
| APR/MAY/JUNE          | 0             | 0         | 0             | APR/MAY/JUNE          | 8                      | 0                       | 0                                                  |